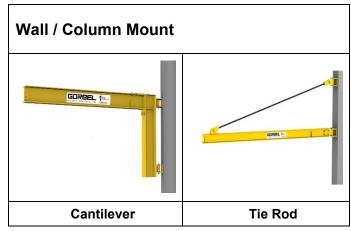

| Additional Options                               |
|--------------------------------------------------|
| Rotation Stops - to limit rotation               |
| Motorized Rotation - powered rotation of mast    |
| Tagline Kit - holds/ carries festoons power cord |
| Anchor Bolt - to mount crane to foundation       |
| Epoxy Resin - to mount foundationless jib crane  |
| Epoxy Dispenser- to apply epoxy Resin            |
| Outdoor Application                              |
|                                                  |