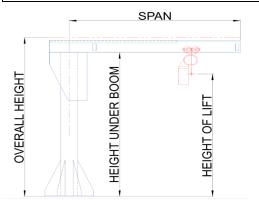

**(713) 939-9788** 

www.Houstoncraneinc.com

(713) 939-9755

| Contact  |              |
|----------|--------------|
| Name:    | Company:     |
| Phone:   | Email:       |
| Address: | City: State: |

| Specificati                                | ons   |     |           |  |
|--------------------------------------------|-------|-----|-----------|--|
| Quantity:                                  |       |     |           |  |
| Capacity:                                  |       |     |           |  |
| Span:                                      |       |     |           |  |
| Overall Height (3" clear for obstruction): |       |     |           |  |
| Height Under                               | Boom: |     |           |  |
| Height of Lift:                            |       |     |           |  |
| Trolley Type:                              | Manua | al  | Motorized |  |
| Hoist Type:                                | Chain |     | Wire Rope |  |
| Voltage:                                   | 115   | 230 | 460       |  |