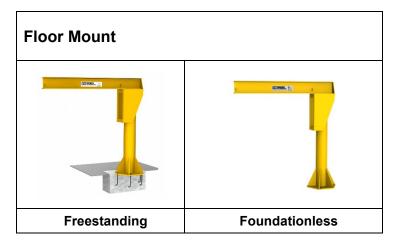

| Additional Options                               |
|--------------------------------------------------|
| Rotation Stops - to limit rotation               |
| Motorized Rotation - powered rotation of mast    |
| Tagline Kit - holds/ carries festoons power cord |
| Anchor Bolt - to mount crane to foundation       |
| Epoxy Resin - to mount foundationless jib crane  |
| Epoxy Dispenser- to apply epoxy Resin            |
| Outdoor Application                              |
|                                                  |