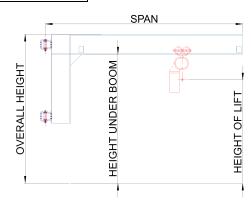

**(713) 939-9788** 

www.Houstoncraneinc.com

(713) 939-9755

| Contact  |              |
|----------|--------------|
| Name:    | Company:     |
| Phone:   | Email:       |
| Address: | City: State: |

| Specificati                                | ons   |     |           |  |
|--------------------------------------------|-------|-----|-----------|--|
| Quantity:                                  |       |     |           |  |
| Capacity:                                  |       |     |           |  |
| Span:                                      |       |     |           |  |
| Overall Height (3" clear for obstruction): |       |     |           |  |
| Height Under                               | Boom: |     |           |  |
| Height of Lift:                            |       |     |           |  |
| Trolley Type:                              | Manua | al  | Motorized |  |
| Hoist Type:                                | Chain |     | Wire Rope |  |
| Voltage:                                   | 115   | 230 | 460       |  |