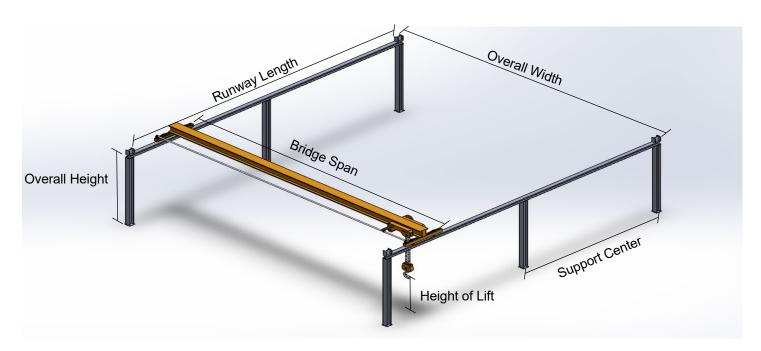

| Specifications |          |            |        |               |  |
|----------------|----------|------------|--------|---------------|--|
| Quantity:      |          |            |        |               |  |
| Capacity:      |          |            |        |               |  |
| Bridge:        | Single   | Girder     | Doub   | le Girder     |  |
| Bridge Typ     | be: T    | Гор Runnin | ıg     | Under Running |  |
| Bridge Spa     | an:      |            |        |               |  |
| Overall He     | eight:   |            |        |               |  |
| Height of L    | _ift:    |            |        |               |  |
| Overall Wi     | dth:     |            |        |               |  |
| Runway L       | ength:   |            |        |               |  |
| Runway S       | upport C | centers:   |        |               |  |
| Voltage:       | 230      | 460        |        |               |  |
| Delivery T     | ype:     | Fully Asse | emblec | Crane Kit     |  |