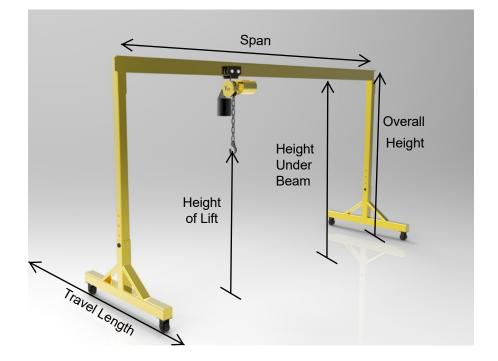

| Specifications                    |  |  |  |  |
|-----------------------------------|--|--|--|--|
| Quantity:                         |  |  |  |  |
| Capacity:                         |  |  |  |  |
| Span:                             |  |  |  |  |
| Overall Height:                   |  |  |  |  |
| Height Under Beam:                |  |  |  |  |
| Height of Lift:                   |  |  |  |  |
| Hoist Type: Chain Wire Rope       |  |  |  |  |
| Trolley movement: Manual Electric |  |  |  |  |
| Travel Length:                    |  |  |  |  |
| Type of Flooring:                 |  |  |  |  |
| Voltage: 230 460                  |  |  |  |  |