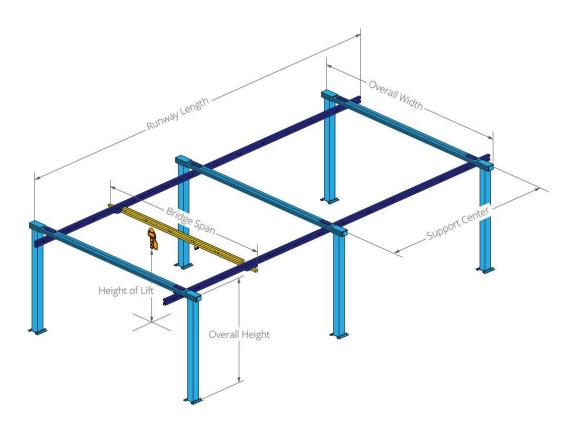

Info@Houstoncraneinc.com

| Contact  |          |
|----------|----------|
| Name:    | Company: |
| Phone:   | Email:   |
| Address: |          |

| Specifications   |      |      |  |
|------------------|------|------|--|
| Quantity:        |      |      |  |
| Capacity:        |      |      |  |
| Overall Height:  |      |      |  |
| Height of Lift:  |      |      |  |
| Overall Width:   |      |      |  |
| Bridge Span:     |      |      |  |
| Runway Length:   |      |      |  |
| Support Centers: |      |      |  |
| Voltage: 110V    | 220V | 460V |  |